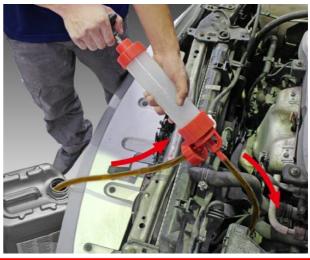

#### **FLUID SYRINGE WITH DISCHARGE 1L**

- \*\*For any non-corrosive lubricants
- \*\*Discharge the liquid from the pot
- \*\*Capacity: syringe 350ml & Pot 1L
- \*\*Pot can be removed to connect with tubes for extension use.