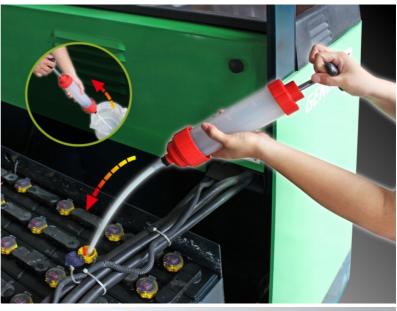

### AT07012

## **Utility IN & OUT Fluid Syringe**

\*\*For any non-corrosive lubricants

\*\*Flow rate: adjustable

\*\*Various functions by using different tubes

\*\*Capacity: 350ml