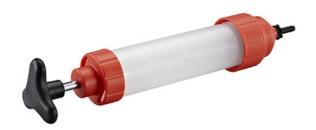

### AT07012

## **Utility IN & OUT Fluid Syringe**

\*\*For any non-corrosive lubricants

\*\*Flow rate: adjustable

\*\*Various functions by using different tubes

\*\*Capacity: 350ml