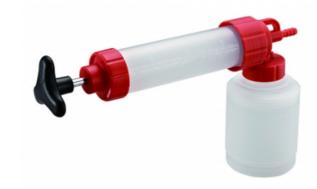

### **AT07014**

#### **FLUID SYRINGE WITH DISCHARGE 1L**

- \*\*For any non-corrosive lubricants
- \*\*Discharge the liquid from the pot
- \*\*Capacity: syringe 350ml & Pot 1L
- \*\*Pot can be removed to connect with tubes for extension use.