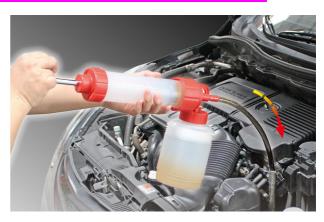

## **Utility IN & OUT Fluid Syringe**

\*\*For any non-corrosive lubricants

\*\*Flow rate: adjustable

\*\*Various functions by using different tubes

\*\*Capacity: 350ml